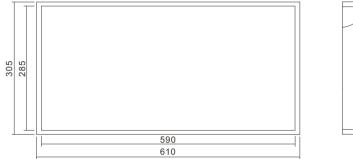

Material: Stainless Steel 304 Wall Type: Solid Wall / Dry Wall Installation: Recessed Shape: Square

Dimension 305x305x120mm

285

Dimension 610x305x120mm