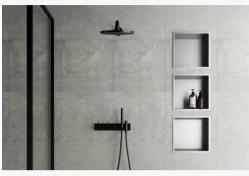

# WALL NICHE CATALOG

MERRANOX

# COLOR

A variety of colors are available, such as vintage gold, exquisite black, and pure white, creating a different spark in the bathroom. The texture shaped by each color is unparalleled and irreplaceable.