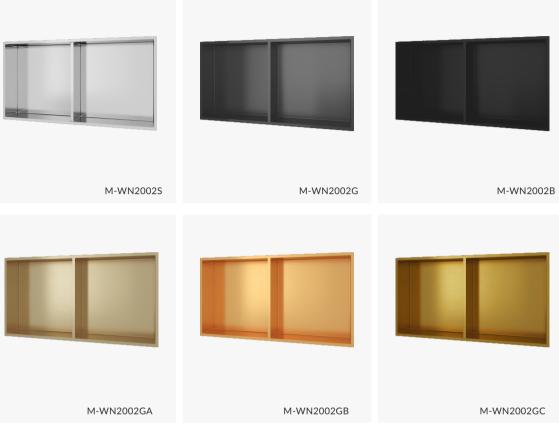

### M-WN2002 Series

The design of wall niche regards as a small storage artifact.
Create a seamless bond that is inpenetrable by liquids.
Protect the surface from dirt, corrosion and decay.
Create a non-intrusive alcove for storage.

Material: Stainless Steel 304 Wall Type: Solid Wall / Dry Wall Installation: Recessed Shape: Rectangular

# COLOR

A variety of colors are available, such as vintage gold, exquisite black, and pure white, creating a different spark in the bathroom. The texture shaped by each color is unparalleled and irreplaceable.