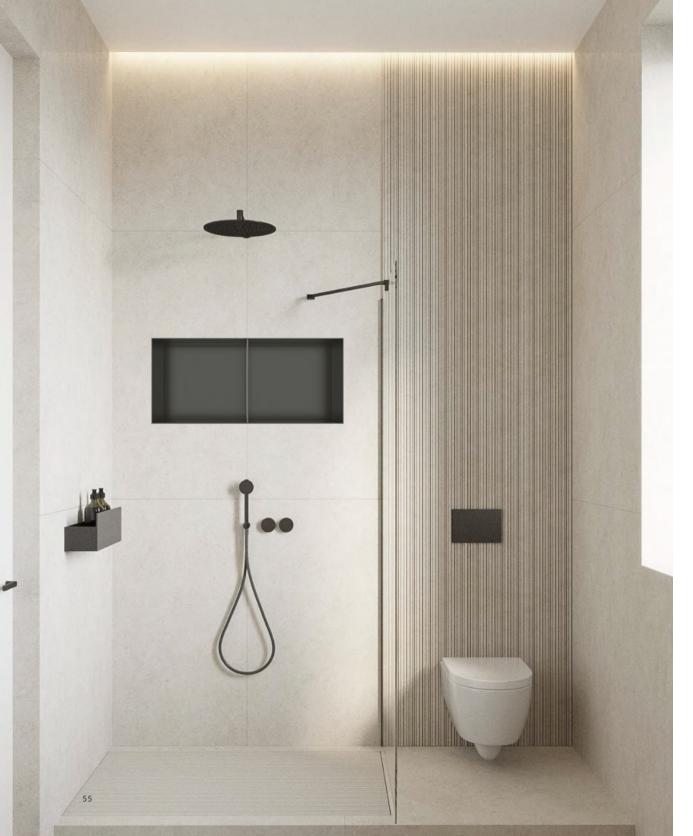

### M-WN3000 Series

The invisible design enhance the beauty of bathroom.
Provide place to conveniently store bathroom items.
Instantly provide space-saving opportunities.
Create a non-intrusive alcove for storage.

Material: Stainless Steel 304 Wall Type: Solid Wall / Dry Wall Installation: Recessed Shape: Square

Dimension 305x305x120mm

305