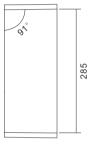

Material: Stainless Steel 304 Wall Type: Solid Wall / Dry Wall Installation: Recessed Shape: Square

Dimension 305x305x120mm

285