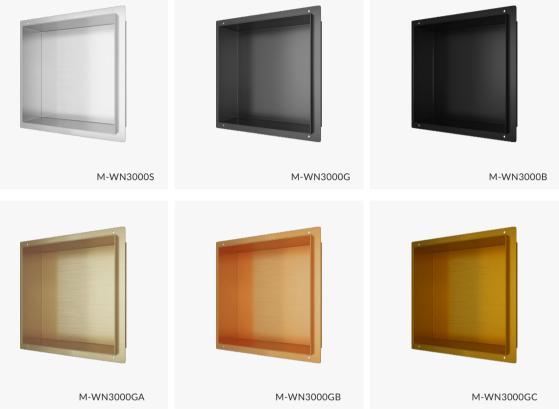

### M-WN3000 Series

The invisible design enhance the beauty of bathroom.
Provide place to conveniently store bathroom items.
Instantly provide space-saving opportunities.
Create a non-intrusive alcove for storage.

Material: Stainless Steel 304 Wall Type: Solid Wall / Dry Wall Installation: Recessed Shape: Square

Dimension 305x305x120mm

305

# COLOR

A variety of colors are available, such as vintage gold, exquisite black, and pure white, creating a different spark in the bathroom. The texture shaped by each color is unparalleled and irreplaceable.