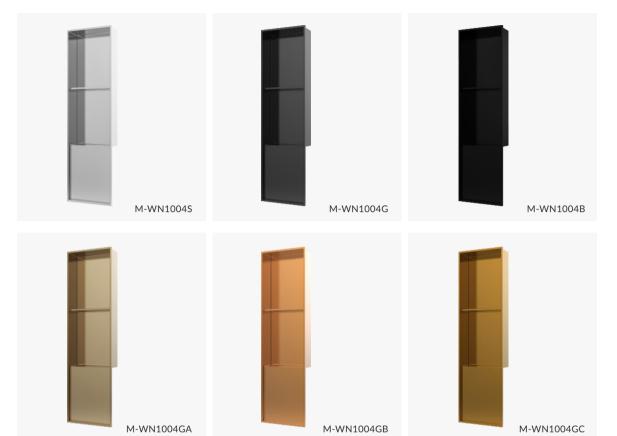

# M-WN1004 Series

The vertical space offers infinite possibilities.

- Vertical design saves more space.

- It fits all bathroom styles.

- The material has excellent heat resistance.

Material: Stainless Steel 304 Wall Type: Solid Wall / Dry Wall Installation: Recessed Shape: Rectangular

#### Dimension 1100x305x120mm