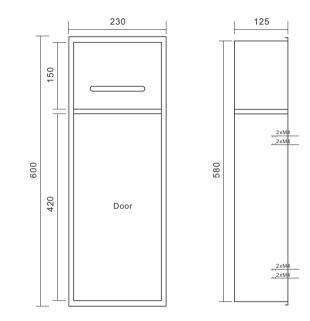

### M-WN1010 Series

The layered design avoids a sense of monotony. - The design realizes the unity of practicality and aesthetics.

- Stainless steel has excellent toughness.

- Waterproof property greatly prolongs its service life.

Material: Stainless Steel 304 Wall Type: Solid Wall / Dry Wall Installation: Recessed Shape: Rectangular

Dimension 280x700x135mm