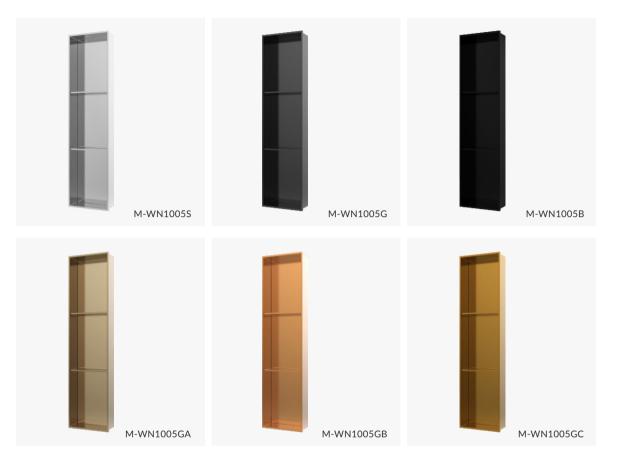

### M-WN1005 Series

The design of the three layers combines vogue and practicality.He niche shows ample storage space.Excellent moisture resistance to ensure service life.Partitions help to sort objects.

Material: Stainless Steel 304 Wall Type: Solid Wall / Dry Wall Installation: Recessed Shape: Rectangular

120

0