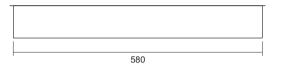

# M-WN1001-1 Series

Stainless steel wall niche is a highly durable item.With high impact resistance and strength.Increasing the aesthetics of wall niche.Excellent toughness to ensure high quality.

Material: Stainless Steel 304 Wall Type: Solid Wall / Dry Wall Installation: Recessed Shape: Rectangular

#### Dimension 610x305x120mm