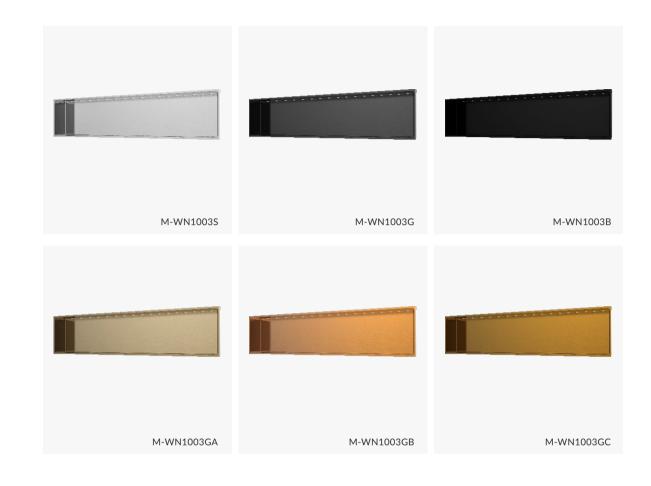

### M-WN1003 Series

The niche, finely segmented, has a more defined storage plan.
Hybrid shapes are harmonious.
The material resists high temperature.
An exquisite surface exudes brightness and liveliness.

Material: Stainless Steel 304 Wall Type: Solid Wall / Dry Wall Installation: Recessed Shape: Rectangular

Dimension 1210x280x120mm