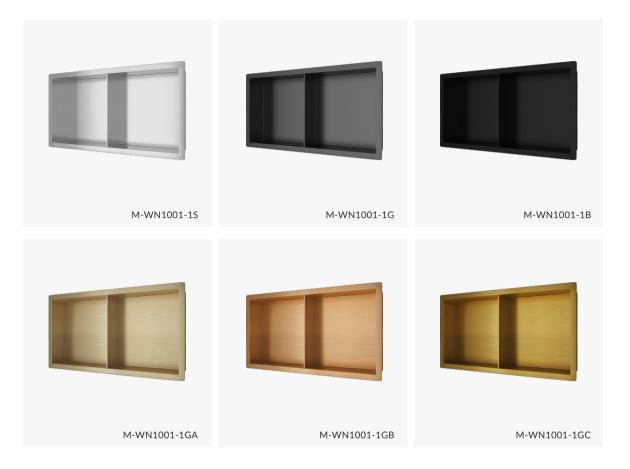

# M-WN1002 Series

Two closely adjacent shrines exude charm. - More spatial sense after segmentation. - It is waterproof in the bathroom.

- Brushed stainless steel is glossy and easy to clean.

Material: Stainless Steel 304 Wall Type: Solid Wall / Dry Wall Installation: Recessed Shape: Rectangular

Dimension 610x305x120mm