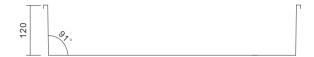

Material: Stainless Steel 304 Wall Type: Solid Wall / Dry Wall Installation: Recessed Shape: Square

Dimension 305x305x120mm

285

Material: Stainless Steel 304 Wall Type: Solid Wall / Dry Wall Installation: Recessed Shape: Rectangular

120

0