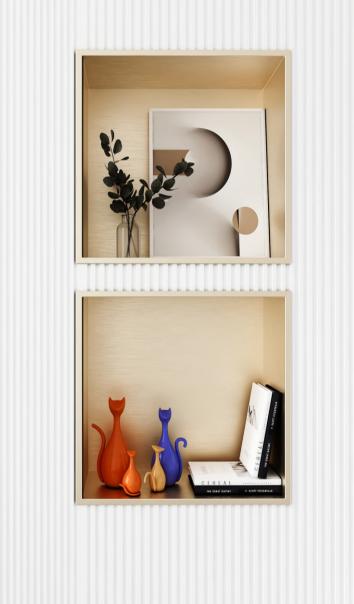

# COLOR

A variety of colors are available, such as vintage gold, exquisite black, and pure white, creating a different spark in the bathroom. The texture shaped by each color is unparalleled and irreplaceable.