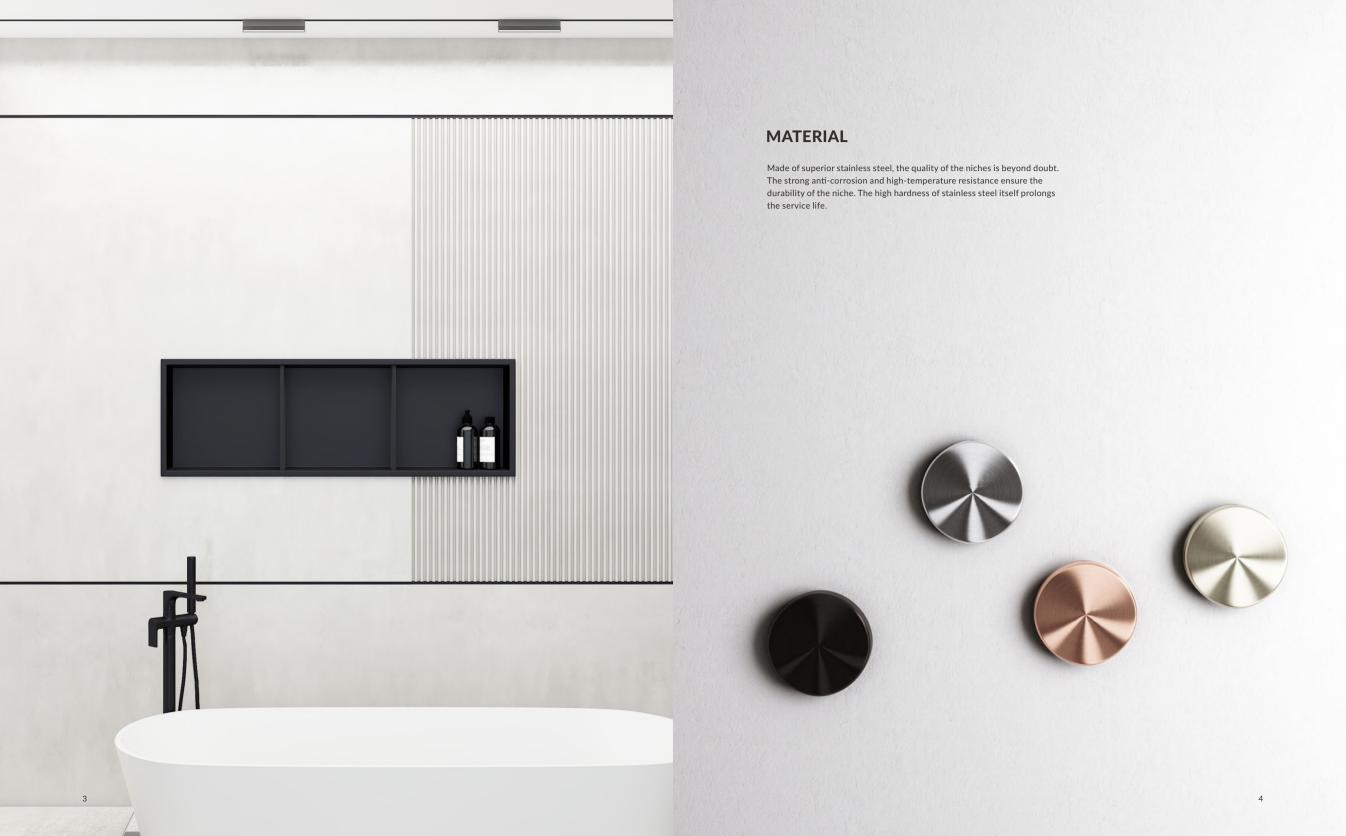

# **TECHNOLOGIES**

Full Penetration Welding

Anti-Fingerprint Coating

Antimicrobial technologies

Made of superior stainless steel, the quality of wall niches is beyond doubt. The high hardness of stainless steel itself prolongs the service life. Creating an eco-friendly product is always the first consideration for Merranox.