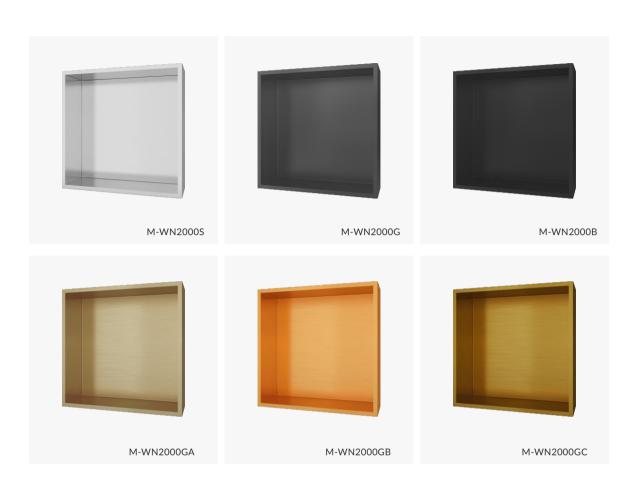

### M-WN2000 Series

The uniform design makes the new trend of home decoration.
Made of superior material of Stainless Steel 304.
High hardness of stainless steels prolongs the service life.
A certain metallic elements inhibits corrosion and enhances strength.

Material: Stainless Steel 304 Wall Type: Solid Wall / Dry Wall Installation: Recessed Shape: Square

Dimension 305x305x120mm

285