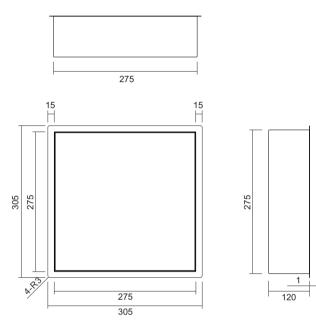

Material: Stainless Steel 304 Wall Type: Solid Wall / Dry Wall Installation: Recessed Shape: Square

Dimension 305x305x120mm

285

Material: Stainless Steel 304 Wall Type: Solid Wall / Dry Wall Installation: Recessed Shape: Square

Dimension 305x305x120mm

305