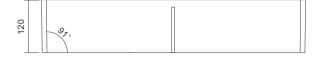

# M-WN1002 Series

Two closely adjacent shrines exude charm. - More spatial sense after segmentation. - It is waterproof in the bathroom.

- Brushed stainless steel is glossy and easy to clean.

Material: Stainless Steel 304 Wall Type: Solid Wall / Dry Wall Installation: Recessed Shape: Rectangular

Dimension 610x305x120mm