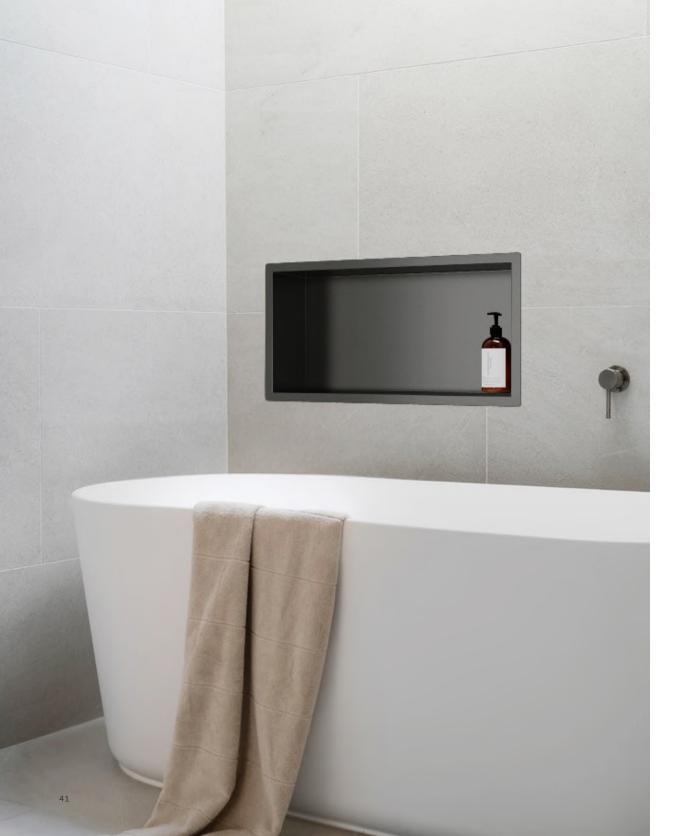

### M-WN1001 Series

A slender motif gives enough imagination. - The rectangular niche show rich functionality. - Stainless steel has good toughness. - Minimal and easy with specific decorative lines. Material: Stainless Steel 304 Wall Type: Solid Wall / Dry Wall

Installation: Recessed Shape: Rectangular