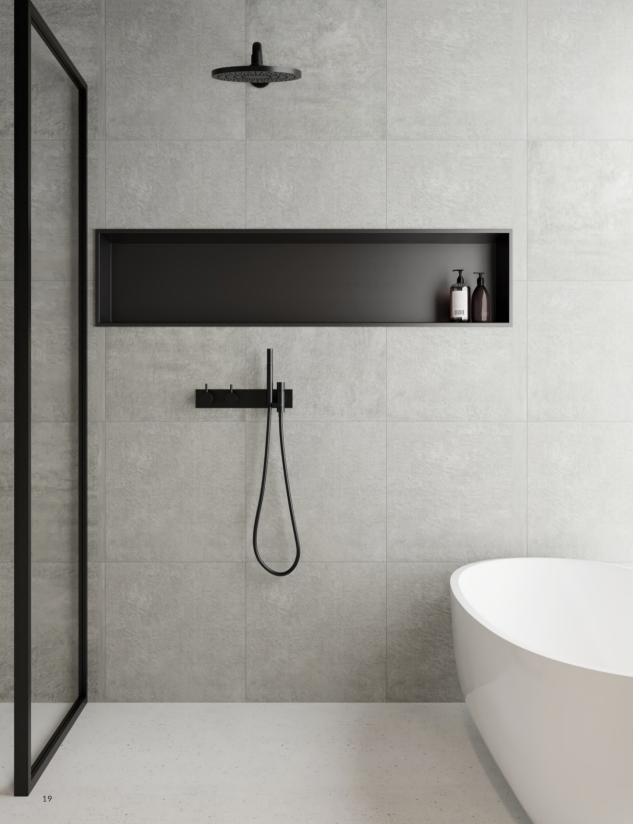

# COLOR

A variety of colors are available, such as vintage gold, exquisite black, and pure white, creating a different spark in the bathroom. The texture shaped by each color is unparalleled and irreplaceable.

# **TECHNOLOGIES**

Full Penetration Welding

Anti-Fingerprint Coating

Antimicrobial technologies

Made of superior stainless steel, the quality of wall niches is beyond doubt. The high hardness of stainless steel itself prolongs the service life. Creating an eco-friendly product is always the first consideration for Merranox.