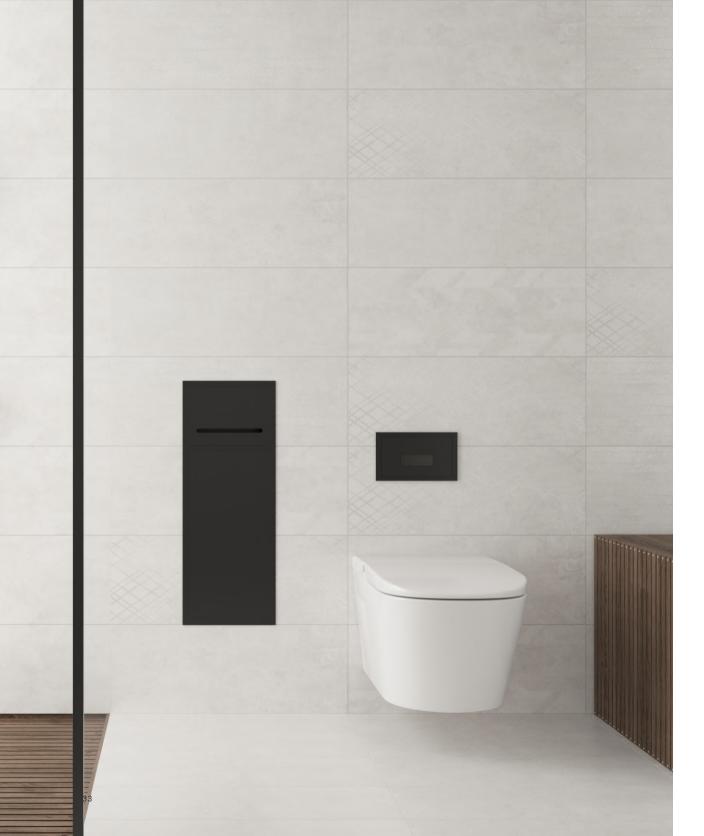

### M-WN1009 Series

The airtight design ideally guarantees the privacy of owners. - The unique design pays tribute to the future. - It shows ample storage ability. - SS304 has superior corrosion resistance. Material: Stainless Steel 304 Wall Type: Solid Wall / Dry Wall Installation: Recessed Shape: Rectangular