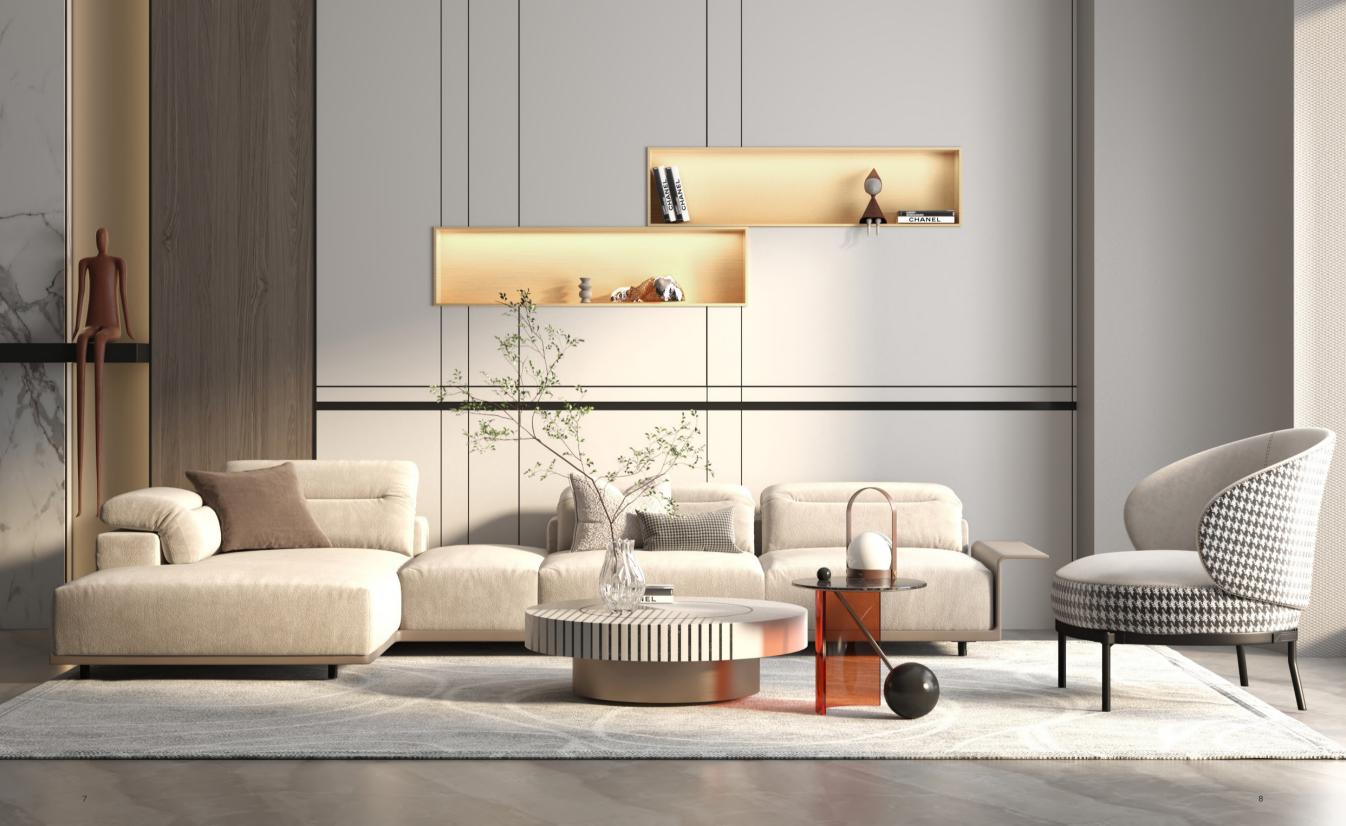

# WALL NICHE CATALOG

MERRANOX

# COLOR

A variety of colors are available, such as vintage gold, exquisite black, and pure white, creating a different spark in the bathroom. The texture shaped by each color is unparalleled and irreplaceable.