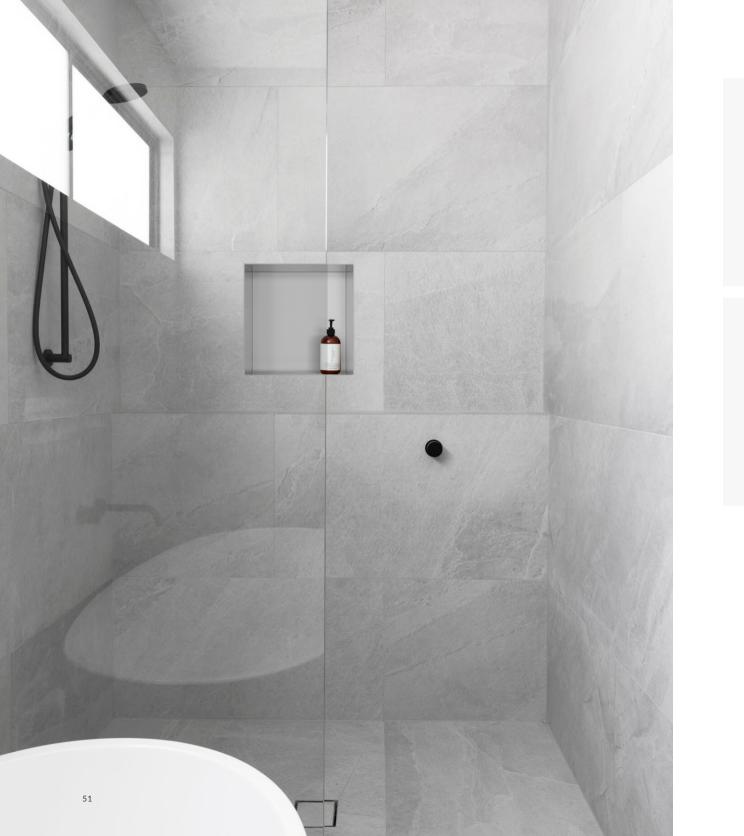

### M-WN3000 Series

The invisible design enhance the beauty of bathroom.
Provide place to conveniently store bathroom items.
Instantly provide space-saving opportunities.
Create a non-intrusive alcove for storage.

Material: Stainless Steel 304 Wall Type: Solid Wall / Dry Wall Installation: Recessed Shape: Square

Dimension 305x305x120mm

305