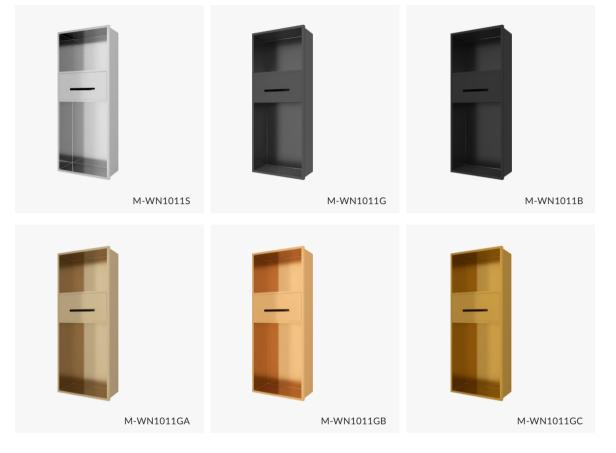

### M-WN1011 Series

Clean and incisive straight lines create modernity.
- This material is easy to clean and maintain.
- The layered design improves the uniformity of the appearance.
- The niche fits all bathroom styles.

Material: Stainless Steel 304 Wall Type: Solid Wall / Dry Wall Installation: Recessed Shape: Rectangular

Dimension 230x800x125mm