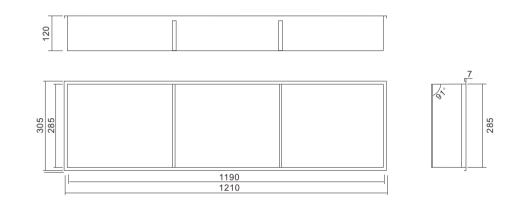

### M-WN1006 Series

Simplicity and ordinariness are its exclusive definition.

- A three-tier design expands storage space.
- SS304 material is corrosion resistant.

- There is the same size of each segment, harmonious and orderly.

Material: Stainless Steel 304 Wall Type: Solid Wall / Dry Wall Installation: Recessed Shape: Rectangular

#### Dimension 305x1100x120mm