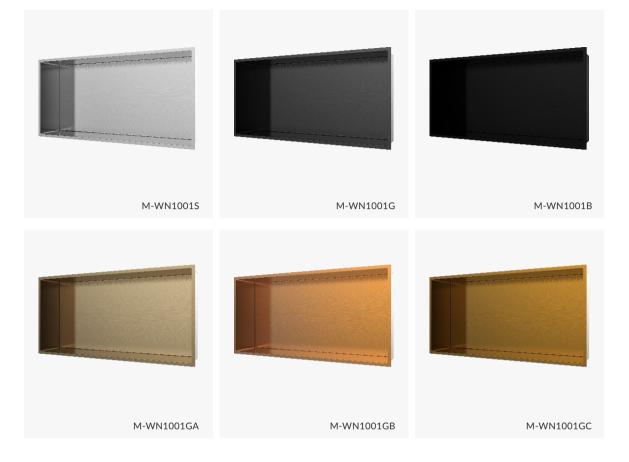

# COLOR

A variety of colors are available, such as vintage gold, exquisite black, and pure white, creating a different spark in the bathroom. The texture shaped by each color is unparalleled and irreplaceable.