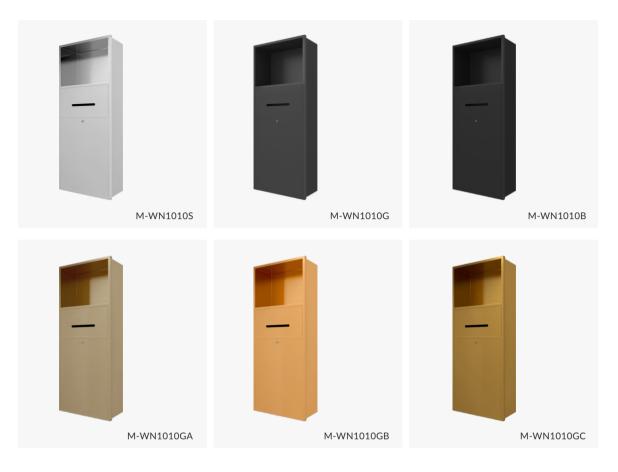

### M-WN1010 Series

The layered design avoids a sense of monotony. - The design realizes the unity of practicality and aesthetics.

- Stainless steel has excellent toughness.

- Waterproof property greatly prolongs its service life.

Material: Stainless Steel 304 Wall Type: Solid Wall / Dry Wall Installation: Recessed Shape: Rectangular

Dimension 280x700x135mm