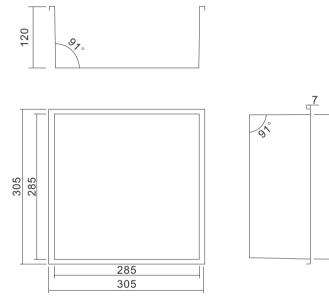

Material: Stainless Steel 304 Wall Type: Solid Wall / Dry Wall Installation: Recessed Shape: Square

Dimension 305x305x120mm

305