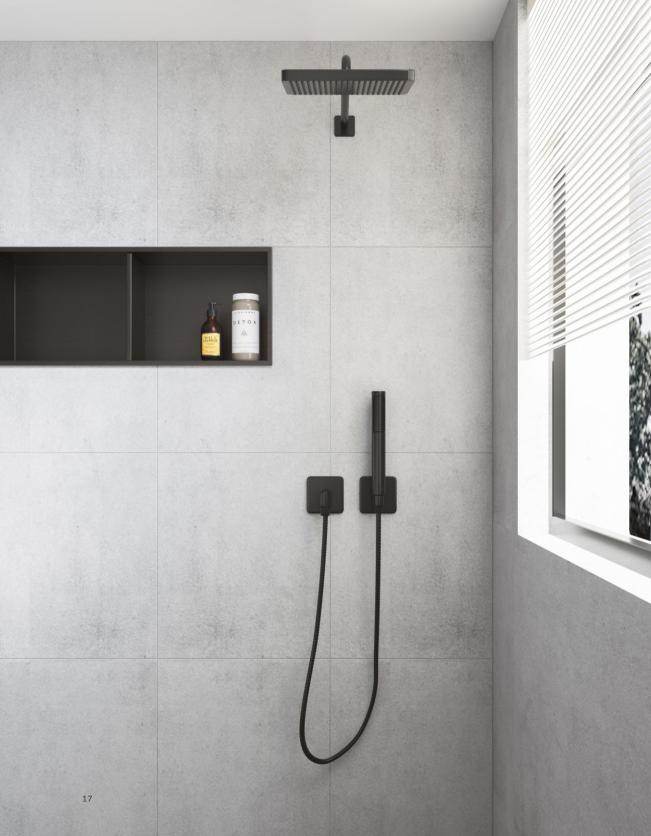

# COLOR

A variety of colors are available, such as vintage gold, exquisite black, and pure white, creating a different spark in the bathroom. The texture shaped by each color is unparalleled and irreplaceable.

# **TECHNOLOGIES**

Full Penetration Welding

Anti-Fingerprint Coating

Antimicrobial technologies

Made of superior stainless steel, the quality of wall niches is beyond doubt. The high hardness of stainless steel itself prolongs the service life. Creating an eco-friendly product is always the first consideration for Merranox.