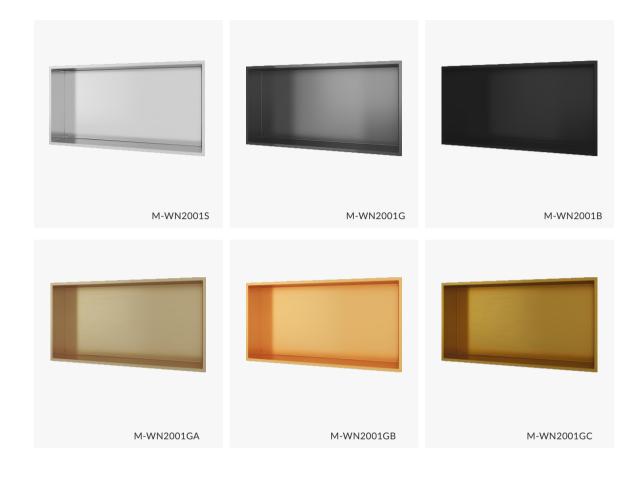

### M-WN2001 Series

Wall niche with nano coating is an advanced technology.
With high scientific and technological contents is harmless.
Release a substance to degrade indoor formaldehyde.
Improve the corrosion protection and produce sterilization.

Material: Stainless Steel 304 Wall Type: Solid Wall / Dry Wall Installation: Recessed Shape: Rectangular

#### Dimension 610x305x120mm