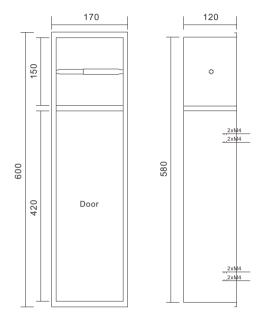

### M-WN1009 Series

The airtight design ideally guarantees the privacy of owners. - The unique design pays tribute to the future. - It shows ample storage ability. - SS304 has superior corrosion resistance. Material: Stainless Steel 304 Wall Type: Solid Wall / Dry Wall Installation: Recessed Shape: Rectangular

Dimension 230x600x125mm