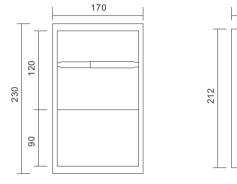

### M-WN1008 Series

The ordinary niche has extraordinary functionality.

- Larger storage space is for enough convenience.
- Toilet paper holder designed for versatility.
- SS304 has the effect of oxidation resistance.

Material: Stainless Steel 304 Wall Type: Solid Wall / Dry Wall Installation: Recessed Shape: Rectangular

#### Dimension

170x600x120mm