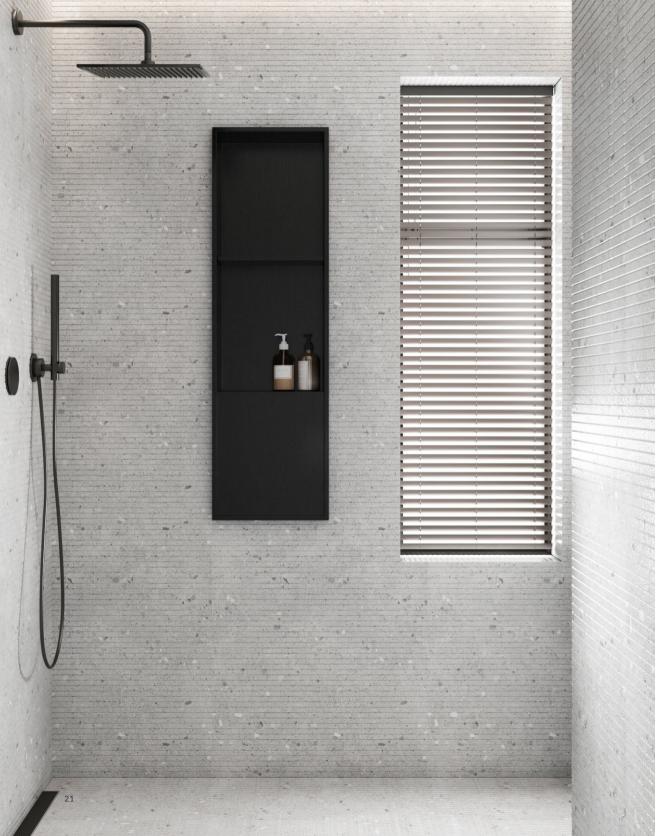

# M-WN1004 Series

The vertical space offers infinite possibilities.

- Vertical design saves more space.

- It fits all bathroom styles.

- The material has excellent heat resistance.

Material: Stainless Steel 304 Wall Type: Solid Wall / Dry Wall Installation: Recessed Shape: Rectangular