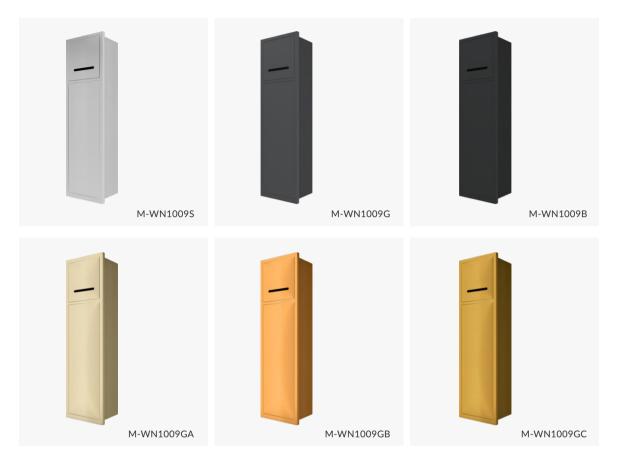

### M-WN1009 Series

The airtight design ideally guarantees the privacy of owners. - The unique design pays tribute to the future. - It shows ample storage ability. - SS304 has superior corrosion resistance. Material: Stainless Steel 304 Wall Type: Solid Wall / Dry Wall Installation: Recessed Shape: Rectangular