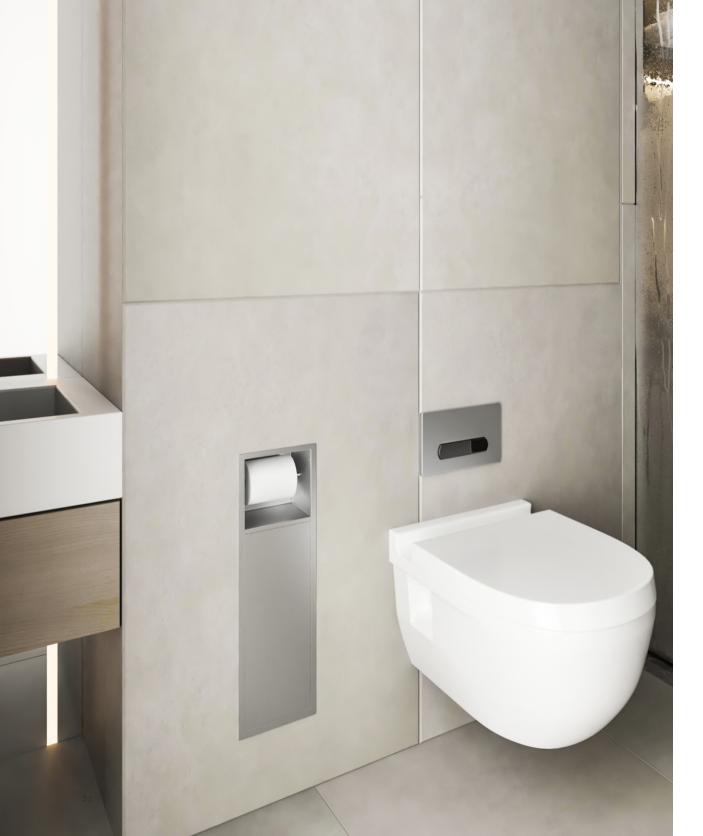

### M-WN1008 Series

The ordinary niche has extraordinary functionality.

- Larger storage space is for enough convenience.
- Toilet paper holder designed for versatility.
- SS304 has the effect of oxidation resistance.