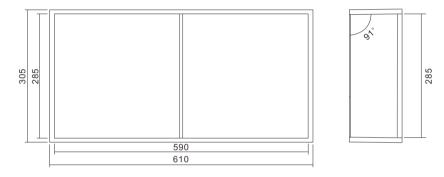

# M-WN1002 Series

Two closely adjacent shrines exude charm. - More spatial sense after segmentation. - It is waterproof in the bathroom.

- Brushed stainless steel is glossy and easy to clean.

Material: Stainless Steel 304 Wall Type: Solid Wall / Dry Wall Installation: Recessed Shape: Rectangular

Dimension 610x305x120mm