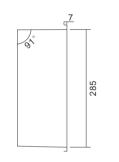

Material: Stainless Steel 304 Wall Type: Solid Wall / Dry Wall Installation: Recessed Shape: Square

Dimension 305x305x120mm

285

Material: Stainless Steel 304 Wall Type: Solid Wall / Dry Wall Installation: Recessed Shape: Rectangular

120

0