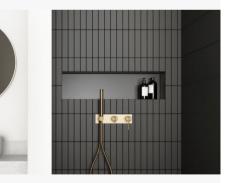

# WALL NICHE CATALOG

MERRANOX

# COLOR

A variety of colors are available, such as vintage gold, exquisite black, and pure white, creating a different spark in the bathroom. The texture shaped by each color is unparalleled and irreplaceable.

# **TECHNOLOGIES**

Full Penetration Welding

Anti-Fingerprint Coating

Antimicrobial technologies

Made of superior stainless steel, the quality of wall niches is beyond doubt. The high hardness of stainless steel itself prolongs the service life. Creating an eco-friendly product is always the first consideration for Merranox.