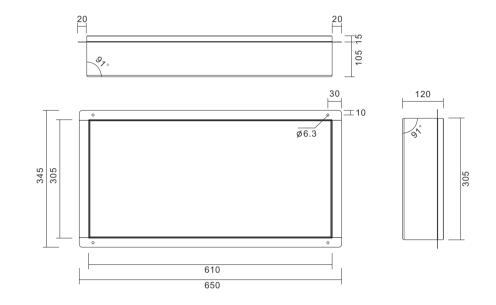

# M-WN1002 Series

Two closely adjacent shrines exude charm. - More spatial sense after segmentation. - It is waterproof in the bathroom.

- Brushed stainless steel is glossy and easy to clean.

Material: Stainless Steel 304 Wall Type: Solid Wall / Dry Wall Installation: Recessed Shape: Rectangular

Dimension 610x305x120mm