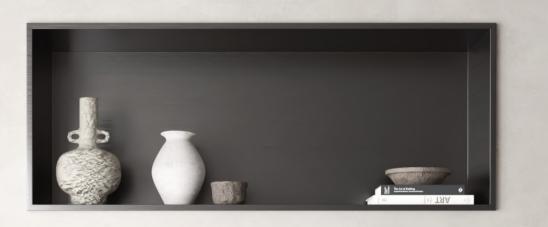

### M-WN1000 Series

Smooth straight lines open up another world.

- This is the solemnity of a square.
- The material is corrosion-resistant.
- Brushed stainless steel increases the dynamic of the space.

Material: Stainless Steel 304 Wall Type: Solid Wall / Dry Wall Installation: Recessed Shape: Square

Dimension 305x305x120mm

285