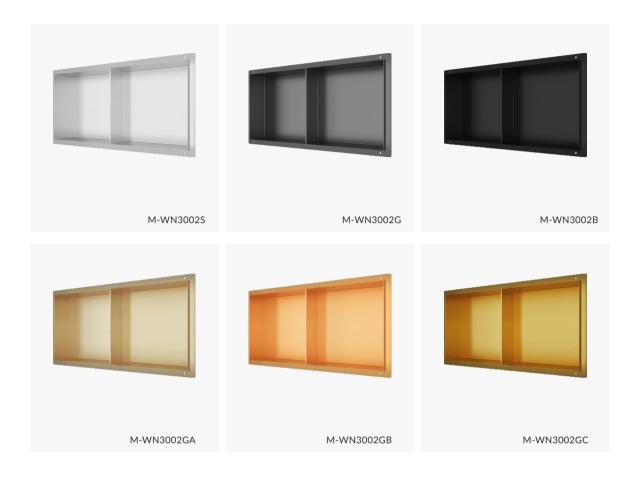

# M-WN3002 Series

An aesthetics design gives enough imagination.

- The rectangular niche shows rich functionality.

- An exquisite surface exudes brightness and liveliness.

- The coating of wall niche is anti-fingerprint and waterproof.

Material: Stainless Steel 304 Wall Type: Solid Wall / Dry Wall Installation: Recessed Shape: Rectangular

05

Merranox Technology (Shanghai) Co., Ltd