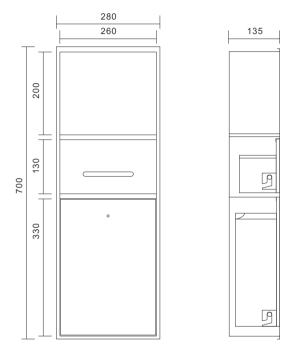

### M-WN1011 Series

Clean and incisive straight lines create modernity.
- This material is easy to clean and maintain.
- The layered design improves the uniformity of the appearance.
- The niche fits all bathroom styles.

Material: Stainless Steel 304 Wall Type: Solid Wall / Dry Wall Installation: Recessed Shape: Rectangular

Dimension 230x800x125mm