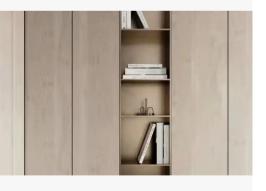

### M-WN1005 Series

The design of the three layers combines vogue and practicality.He niche shows ample storage space.Excellent moisture resistance to ensure service life.Partitions help to sort objects.

### M-WN1006 Series

Simplicity and ordinariness are its exclusive definition.

- A three-tier design expands storage space.
- SS304 material is corrosion resistant.

- There is the same size of each segment, harmonious and orderly.