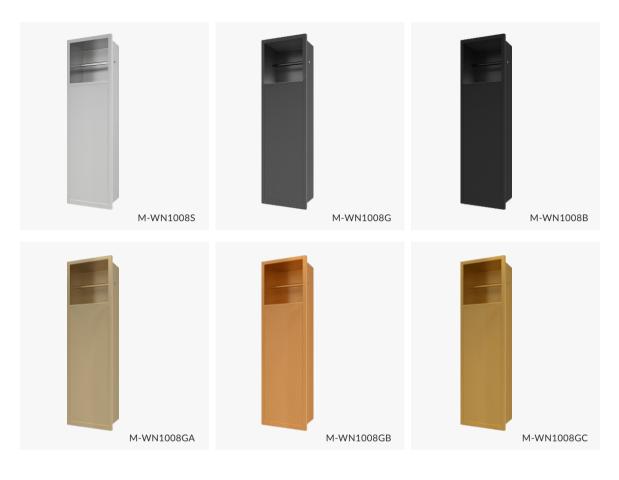

### M-WN1008 Series

The ordinary niche has extraordinary functionality.

- Larger storage space is for enough convenience.
- Toilet paper holder designed for versatility.
- SS304 has the effect of oxidation resistance.