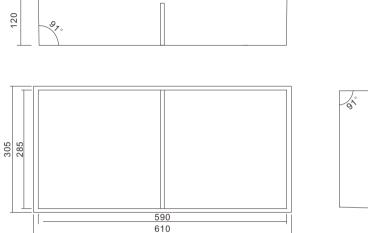

# M-WN1002 Series

Two closely adjacent shrines exude charm. - More spatial sense after segmentation. - It is waterproof in the bathroom.

- Brushed stainless steel is glossy and easy to clean.

Material: Stainless Steel 304 Wall Type: Solid Wall / Dry Wall Installation: Recessed Shape: Rectangular

Dimension 610x305x120mm