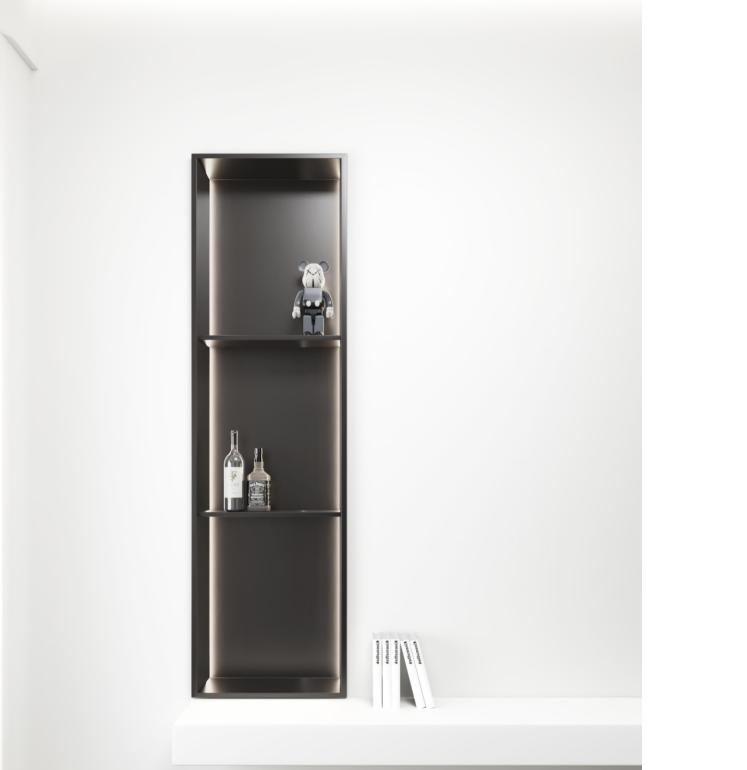

### M-WN1006 Series

Simplicity and ordinariness are its exclusive definition.

- A three-tier design expands storage space.
- SS304 material is corrosion resistant.

- There is the same size of each segment, harmonious and orderly.

Material: Stainless Steel 304 Wall Type: Solid Wall / Dry Wall Installation: Recessed Shape: Rectangular

#### Dimension 305x1100x120mm