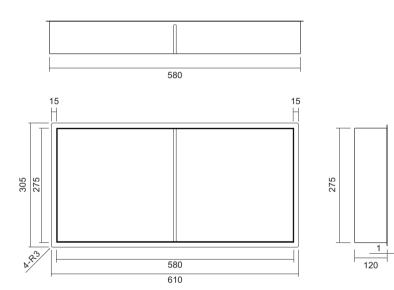

# M-WN1002 Series

Two closely adjacent shrines exude charm. - More spatial sense after segmentation. - It is waterproof in the bathroom.

- Brushed stainless steel is glossy and easy to clean.

Material: Stainless Steel 304 Wall Type: Solid Wall / Dry Wall Installation: Recessed Shape: Rectangular

Dimension 610x305x120mm