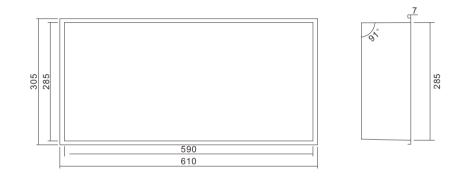

# M-WN1002 Series

Two closely adjacent shrines exude charm. - More spatial sense after segmentation. - It is waterproof in the bathroom.

- Brushed stainless steel is glossy and easy to clean.

Material: Stainless Steel 304 Wall Type: Solid Wall / Dry Wall Installation: Recessed Shape: Rectangular

Dimension 610x305x120mm