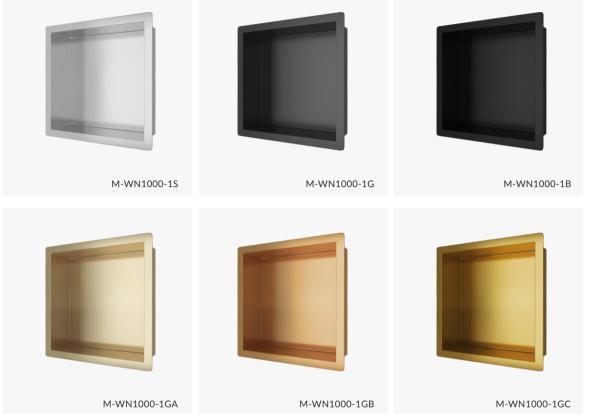

# M-WN1000-1 Series

The flat design shows excellent expansion performance.
By using the premium material of Stainless Steel 304.
A breeze to clean and maintain without any pathogens.
Nano-technology to avoid fingerprint on the wall niche.

Material: Stainless Steel 304 Wall Type: Solid Wall / Dry Wall Installation: Recessed Shape: Square

#### Dimension 305x305x120mm