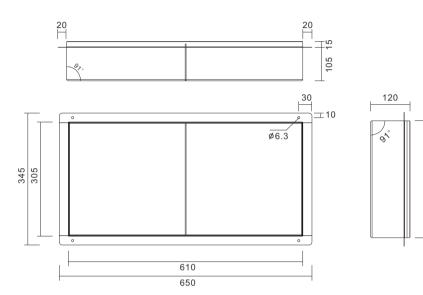

# M-WN1002 Series

Two closely adjacent shrines exude charm. - More spatial sense after segmentation. - It is waterproof in the bathroom.

- Brushed stainless steel is glossy and easy to clean.

Material: Stainless Steel 304 Wall Type: Solid Wall / Dry Wall Installation: Recessed Shape: Rectangular

Dimension 610x305x120mm