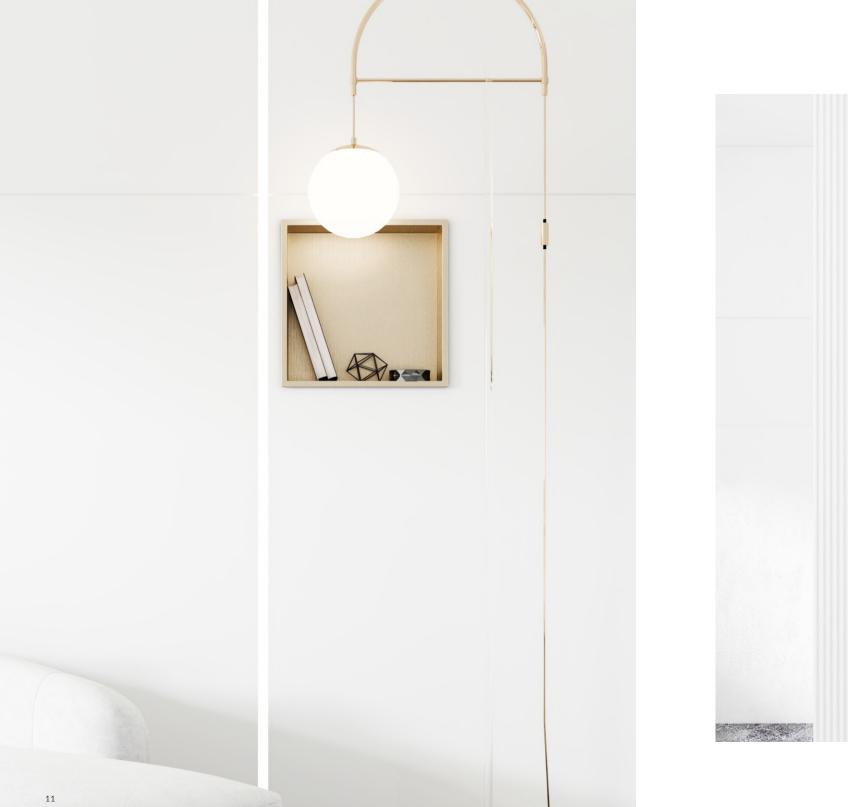

### M-WN1001 Series

A slender motif gives enough imagination. - The rectangular niche show rich functionality. - Stainless steel has good toughness. - Minimal and easy with specific decorative lines. Material: Stainless Steel 304 Wall Type: Solid Wall / Dry Wall

Installation: Recessed Shape: Rectangular