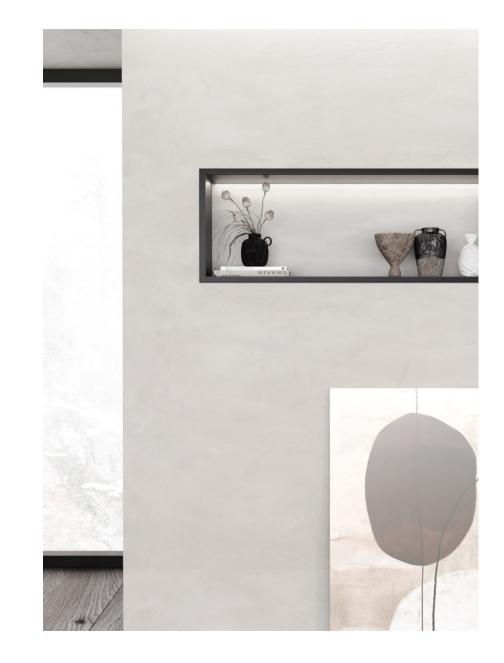

### M-WN3000 Series

The invisible design enhance the beauty of bathroom.
Provide place to conveniently store bathroom items.
Instantly provide space-saving opportunities.
Create a non-intrusive alcove for storage.

Material: Stainless Steel 304 Wall Type: Solid Wall / Dry Wall Installation: Recessed Shape: Square

Dimension 305x305x120mm

305