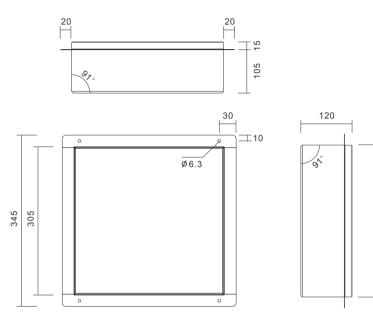

Material: Stainless Steel 304 Wall Type: Solid Wall / Dry Wall Installation: Recessed Shape: Square

Dimension 305x305x120mm

285

> Dimension 305x305x120mm

45