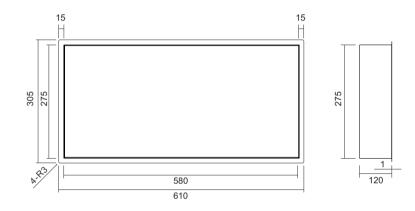

# M-WN1002 Series

Two closely adjacent shrines exude charm. - More spatial sense after segmentation. - It is waterproof in the bathroom.

- Brushed stainless steel is glossy and easy to clean.

Material: Stainless Steel 304 Wall Type: Solid Wall / Dry Wall Installation: Recessed Shape: Rectangular

Dimension 610x305x120mm