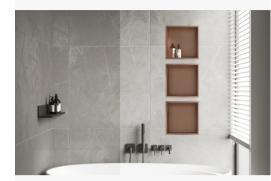

# WALL NICHE CATALOG

MERRANOX

# COLOR

A variety of colors are available, such as vintage gold, exquisite black, and pure white, creating a different spark in the bathroom. The texture shaped by each color is unparalleled and irreplaceable.

# **TECHNOLOGIES**

Full Penetration Welding

Anti-Fingerprint Coating

Antimicrobial technologies

Made of superior stainless steel, the quality of wall niches is beyond doubt. The high hardness of stainless steel itself prolongs the service life. Creating an eco-friendly product is always the first consideration for Merranox.