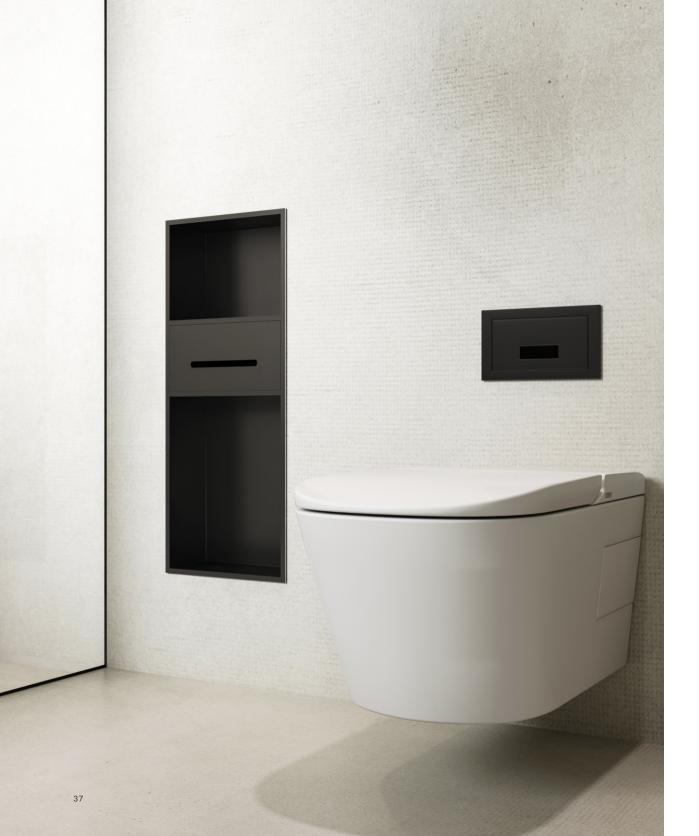

### M-WN1011 Series

Clean and incisive straight lines create modernity.
- This material is easy to clean and maintain.
- The layered design improves the uniformity of the appearance.
- The niche fits all bathroom styles.

Material: Stainless Steel 304 Wall Type: Solid Wall / Dry Wall Installation: Recessed Shape: Rectangular

Dimension 230x800x125mm