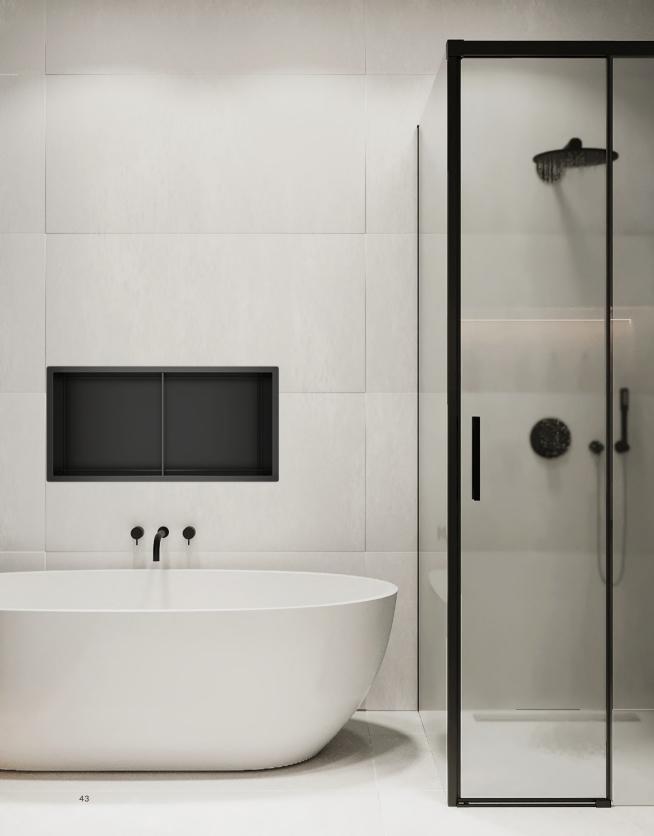

# M-WN1002 Series

Two closely adjacent shrines exude charm. - More spatial sense after segmentation. - It is waterproof in the bathroom.

- Brushed stainless steel is glossy and easy to clean.

Material: Stainless Steel 304 Wall Type: Solid Wall / Dry Wall Installation: Recessed Shape: Rectangular

Dimension 610x305x120mm