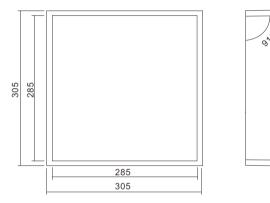

Material: Stainless Steel 304 Wall Type: Solid Wall / Dry Wall Installation: Recessed Shape: Square

Dimension 305x305x120mm

285