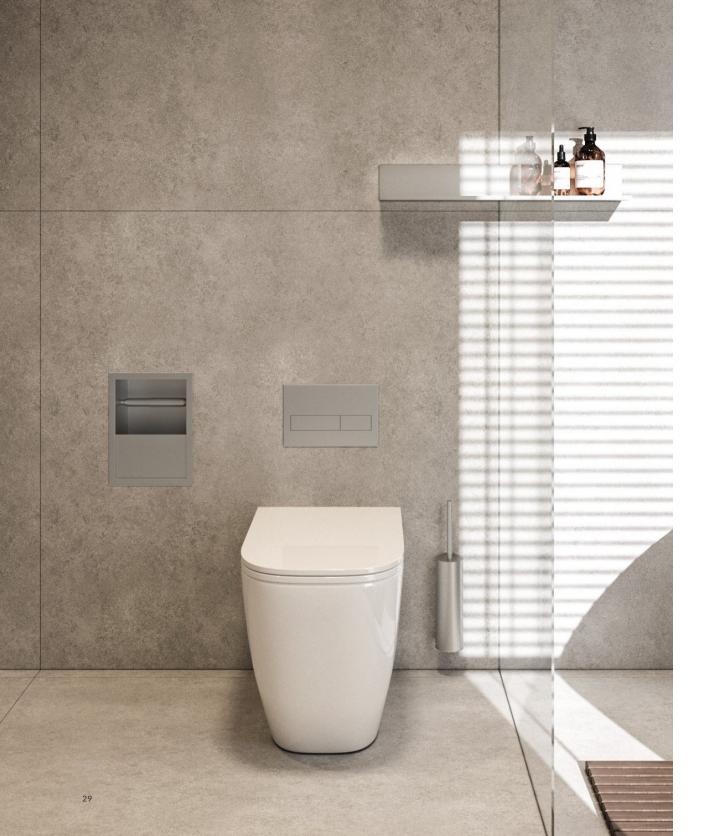

### M-WN1007 Series

Elegance and frigidity coexist here. - The material has excellent corrosion resistance. - The color exterior design is ingenious. - The upper toilet paper holder is designed for convenience. Material: Stainless Steel 304 Wall Type: Solid Wall / Dry Wall Installation: Recessed Shape: Rectangular