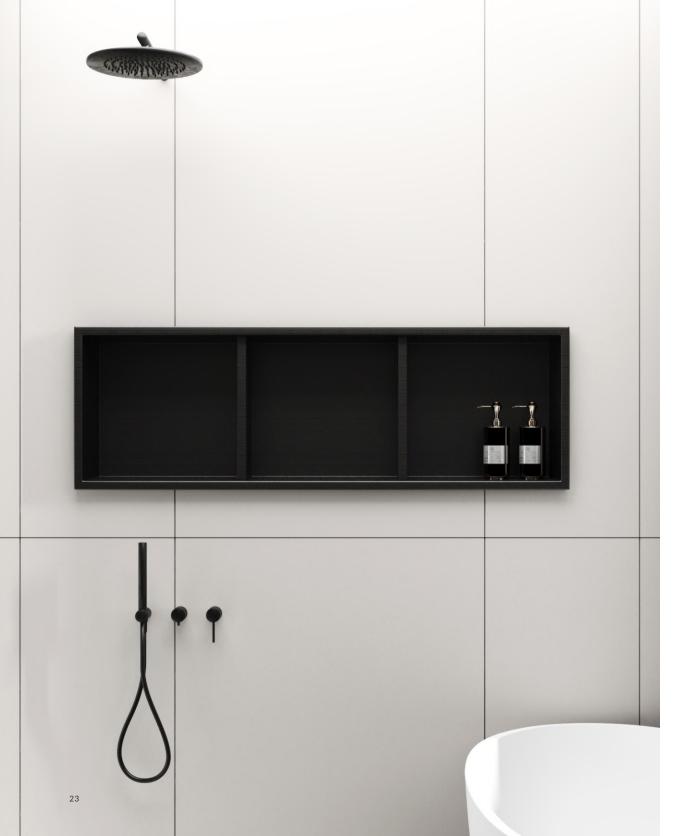

### M-WN1005 Series

The design of the three layers combines vogue and practicality.He niche shows ample storage space.Excellent moisture resistance to ensure service life.Partitions help to sort objects.

Material: Stainless Steel 304 Wall Type: Solid Wall / Dry Wall Installation: Recessed Shape: Rectangular

120

0