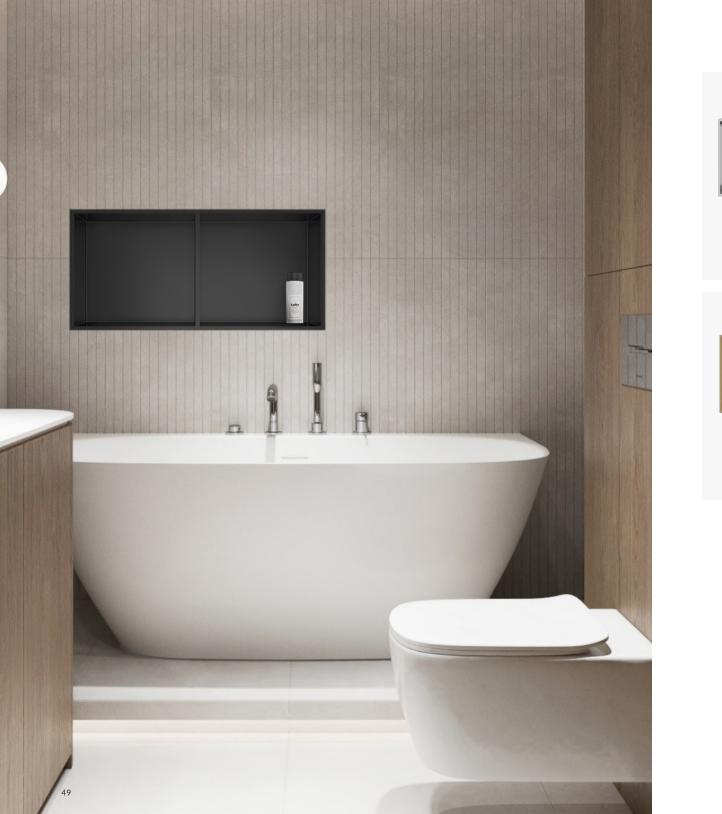

### M-WN2002 Series

The design of wall niche regards as a small storage artifact.
Create a seamless bond that is inpenetrable by liquids.
Protect the surface from dirt, corrosion and decay.
Create a non-intrusive alcove for storage.

Material: Stainless Steel 304 Wall Type: Solid Wall / Dry Wall Installation: Recessed Shape: Rectangular