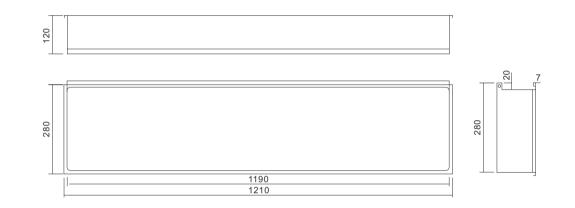

Material: Stainless Steel 304 Wall Type: Solid Wall / Dry Wall Installation: Recessed Shape: Rectangular

Dimension 1210x280x120mm