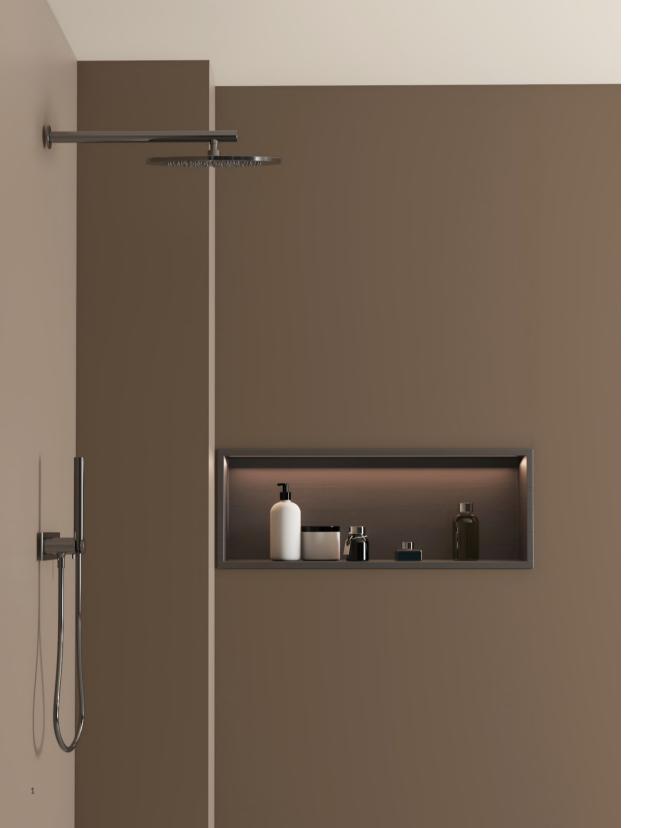

# **TECHNOLOGIES**

Full Penetration Welding

Anti-Fingerprint Coating

Antimicrobial technologies

Made of superior stainless steel, the quality of wall niches is beyond doubt. The high hardness of stainless steel itself prolongs the service life. Creating an eco-friendly product is always the first consideration for Merranox.

۳ ۲

K

Eco Smart

Anti-Corrosion

Rust Proofing

Nanotechnology Coating

Easy Clean

High Temperature Resistance