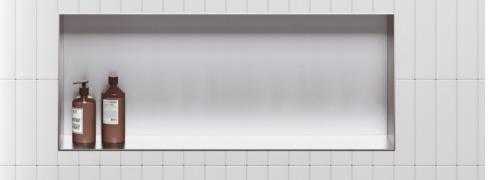

### M-WN3000 Series

The invisible design enhance the beauty of bathroom.
Provide place to conveniently store bathroom items.
Instantly provide space-saving opportunities.
Create a non-intrusive alcove for storage.

Material: Stainless Steel 304 Wall Type: Solid Wall / Dry Wall Installation: Recessed Shape: Square

Dimension 305x305x120mm

305