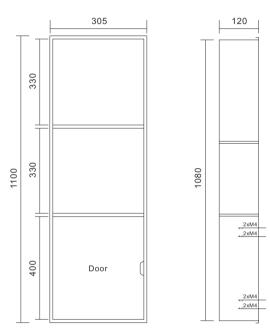

### M-WN1005 Series

The design of the three layers combines vogue and practicality.He niche shows ample storage space.Excellent moisture resistance to ensure service life.Partitions help to sort objects.

Material: Stainless Steel 304 Wall Type: Solid Wall / Dry Wall Installation: Recessed Shape: Rectangular

120

0