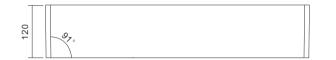

# M-WN1002 Series

Two closely adjacent shrines exude charm. - More spatial sense after segmentation. - It is waterproof in the bathroom.

- Brushed stainless steel is glossy and easy to clean.

Material: Stainless Steel 304 Wall Type: Solid Wall / Dry Wall Installation: Recessed Shape: Rectangular

Dimension 610x305x120mm