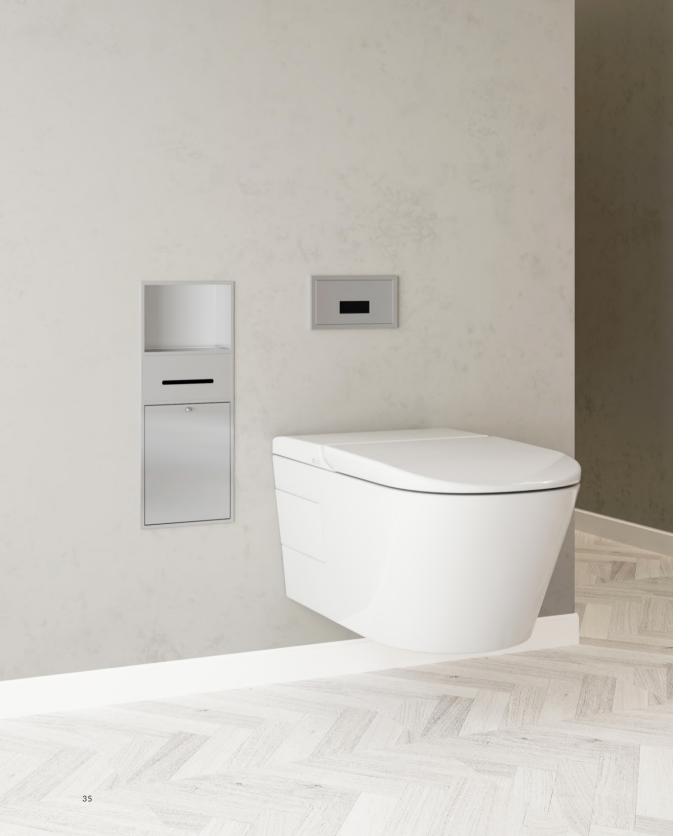

### M-WN1007 Series

Elegance and frigidity coexist here. - The material has excellent corrosion resistance. - The color exterior design is ingenious. - The upper toilet paper holder is designed for convenience. Material: Stainless Steel 304 Wall Type: Solid Wall / Dry Wall Installation: Recessed Shape: Rectangular

### M-WN1008 Series

The ordinary niche has extraordinary functionality.

- Larger storage space is for enough convenience.
- Toilet paper holder designed for versatility.
- SS304 has the effect of oxidation resistance.