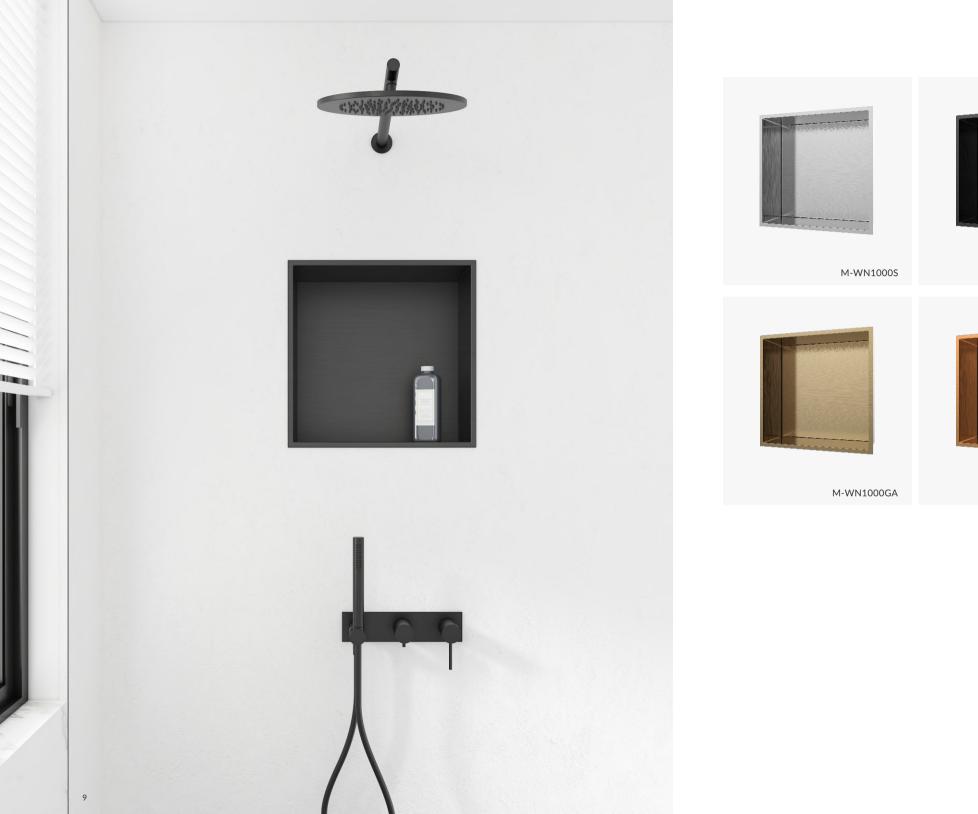

#### M-WN2000 Frameless Series

M-WN3000 Invisible Series

м-wn1000д м-wn1000В

Material: Stainless Steel 304 Wall Type: Solid Wall / Dry Wall Installation: Recessed Shape: Square

> Dimension 1210x280x120mm

Dimension

### M-WN2000 Series

The uniform design makes the new trend of home decoration.
Made of superior material of Stainless Steel 304.
High hardness of stainless steels prolongs the service life.
A certain metallic elements inhibits corrosion and enhances strength.

Material: Stainless Steel 304 Wall Type: Solid Wall / Dry Wall Installation: Recessed Shape: Square

Dimension 305x305x120mm

285