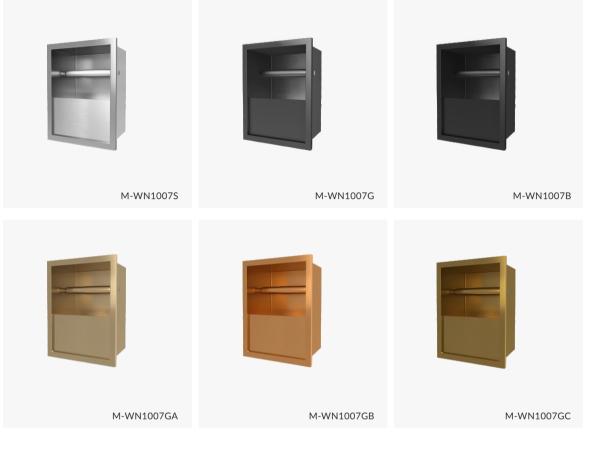

### M-WN1007 Series

Elegance and frigidity coexist here. - The material has excellent corrosion resistance. - The color exterior design is ingenious. - The upper toilet paper holder is designed for convenience. Material: Stainless Steel 304 Wall Type: Solid Wall / Dry Wall Installation: Recessed Shape: Rectangular