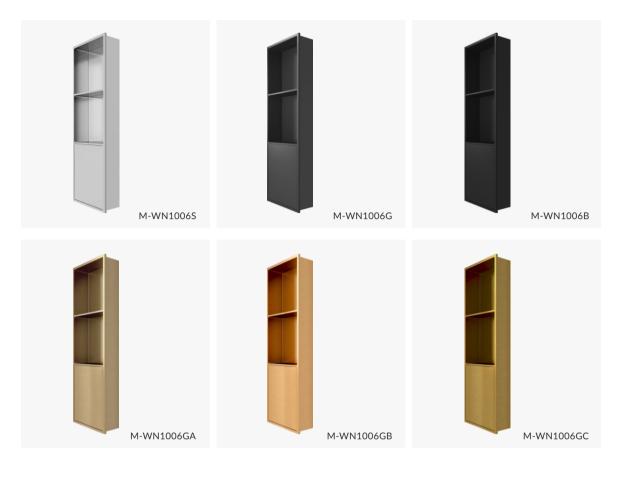

# COLOR

A variety of colors are available, such as vintage gold, exquisite black, and pure white, creating a different spark in the bathroom. The texture shaped by each color is unparalleled and irreplaceable.

### M-WN1006 Series

Simplicity and ordinariness are its exclusive definition.

- A three-tier design expands storage space.
- SS304 material is corrosion resistant.

- There is the same size of each segment, harmonious and orderly.

Material: Stainless Steel 304 Wall Type: Solid Wall / Dry Wall Installation: Recessed Shape: Rectangular

#### Dimension 305x1100x120mm