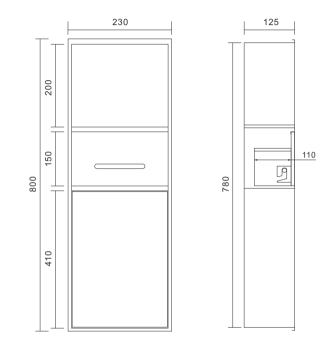

### M-WN1011 Series

Clean and incisive straight lines create modernity.
- This material is easy to clean and maintain.
- The layered design improves the uniformity of the appearance.
- The niche fits all bathroom styles.

Material: Stainless Steel 304 Wall Type: Solid Wall / Dry Wall Installation: Recessed Shape: Rectangular

Dimension 230x800x125mm