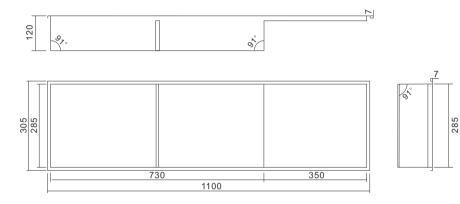

# M-WN1002 Series

Two closely adjacent shrines exude charm. - More spatial sense after segmentation. - It is waterproof in the bathroom.

- Brushed stainless steel is glossy and easy to clean.

Material: Stainless Steel 304 Wall Type: Solid Wall / Dry Wall Installation: Recessed Shape: Rectangular

Dimension 610x305x120mm