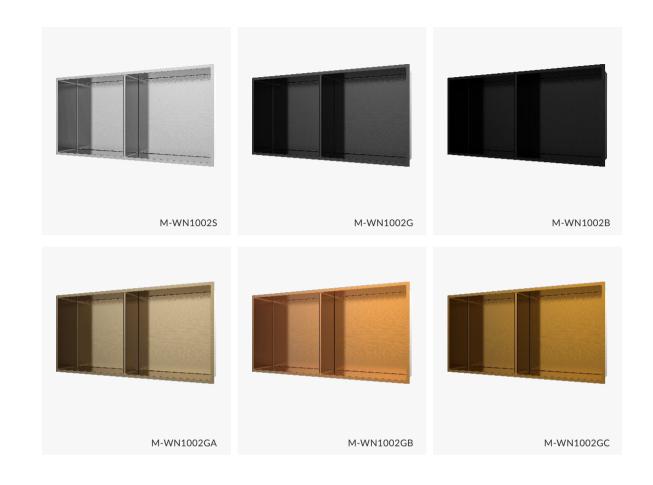

# M-WN1002 Series

Two closely adjacent shrines exude charm. - More spatial sense after segmentation. - It is waterproof in the bathroom.

- Brushed stainless steel is glossy and easy to clean.

Material: Stainless Steel 304 Wall Type: Solid Wall / Dry Wall Installation: Recessed Shape: Rectangular

Dimension 610x305x120mm