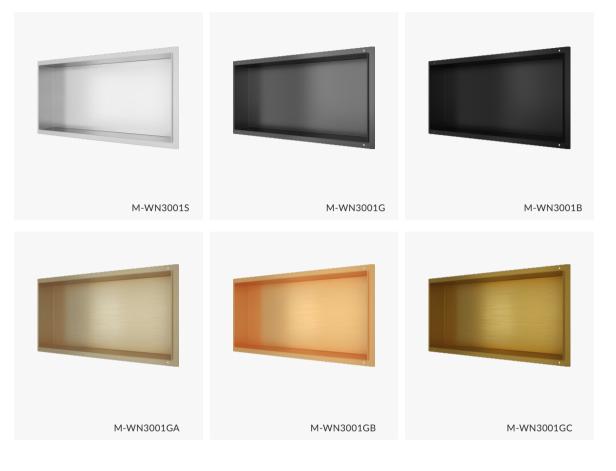

### M-WN3001 Series

Wall niche fits with modern and contemporary bathroom designs.
It is easy to clean and maintenance without any bacteria.
Getting a better contact-resistance.
High hardness of stainless steels prolongs the service life.

Material: Stainless Steel 304 Wall Type: Solid Wall / Dry Wall Installation: Recessed Shape: Rectangular