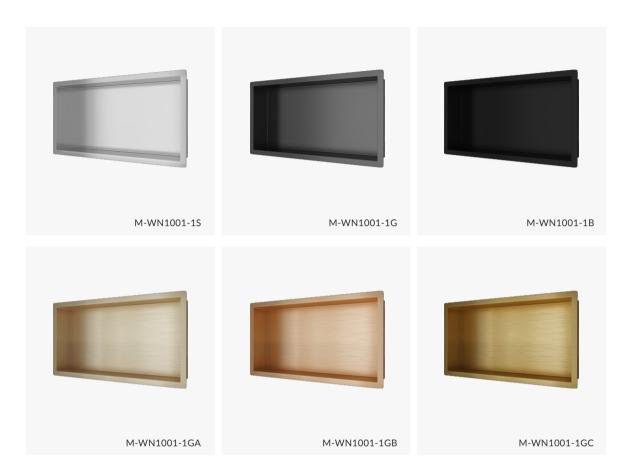

### M-WN1001 Series

A slender motif gives enough imagination. - The rectangular niche show rich functionality. - Stainless steel has good toughness. - Minimal and easy with specific decorative lines. Material: Stainless Steel 304 Wall Type: Solid Wall / Dry Wall

Installation: Recessed Shape: Rectangular