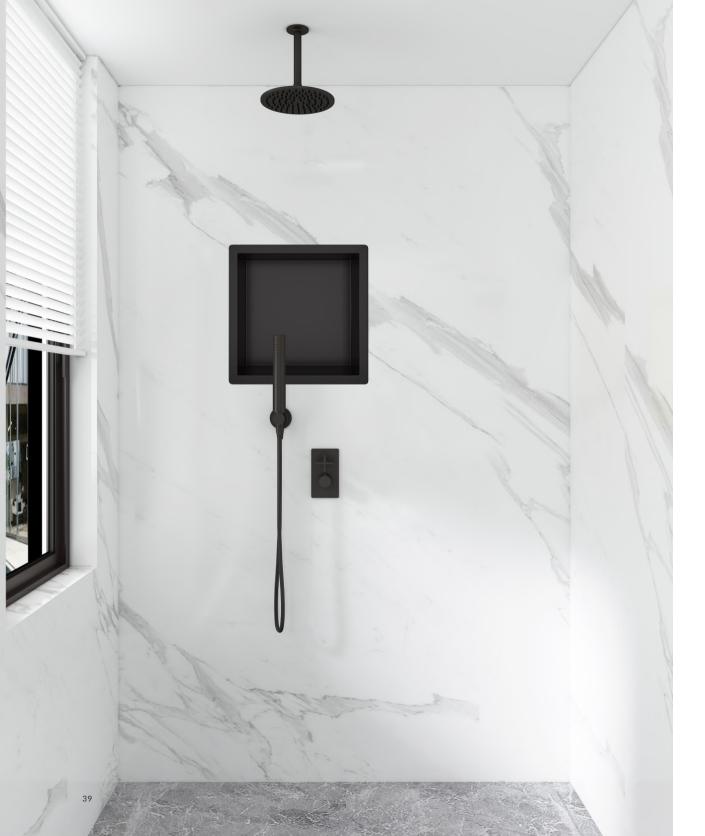

# COLOR

A variety of colors are available, such as vintage gold, exquisite black, and pure white, creating a different spark in the bathroom. The texture shaped by each color is unparalleled and irreplaceable.

# **TECHNOLOGIES**

Full Penetration Welding

Anti-Fingerprint Coating

Antimicrobial technologies

Made of superior stainless steel, the quality of wall niches is beyond doubt. The high hardness of stainless steel itself prolongs the service life. Creating an eco-friendly product is always the first consideration for Merranox.